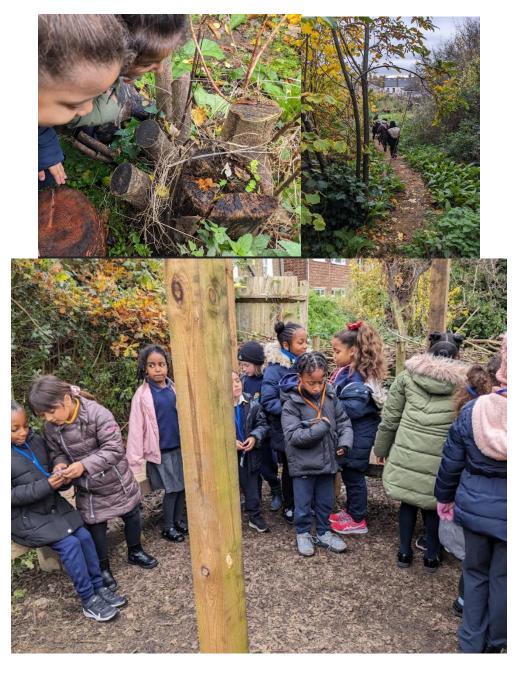

### Class 3B at the SNUG

3B visited the SNuG for a Stone Age hunter-gather session. We identified threats and assets and found a range of nature items that we could use to feed, clothe and shelter us. Did you know that you can make fabric from mushrooms?