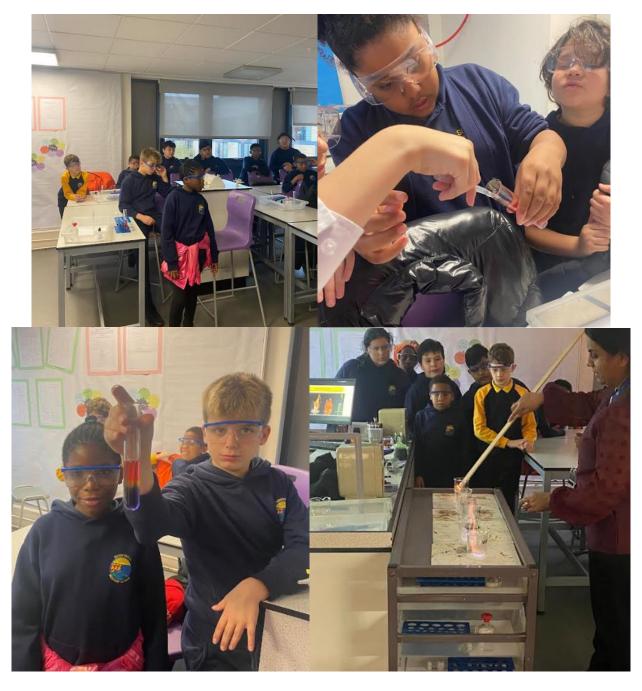

#### Year 6 at Dunraven

Last week, 6CC went to Dunraven Secondary School to participate in a hands-on science lesson about acids and alkalis. They then had the opportunity to conduct their own scientific experiments where they mixed chemicals to create a rainbow in test tubes. The Children were introduced to new vocabulary such as PH levels and the periodic table. The most exciting part of the lesson was watching different coloured flames burn and guessing which chemical was used.