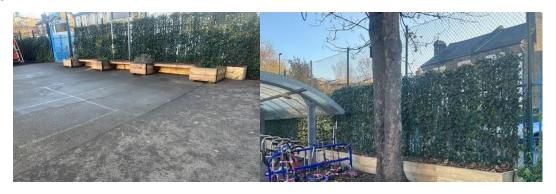

### **Green Screens for pollution reduction and safeguarding**

Last week, we had the remaining green screens installed along the remaining fences on Sunnyhill Road. They were fully funded by Lambeth Council and provide further protection against pollution and privacy which supports our safeguarding at school.