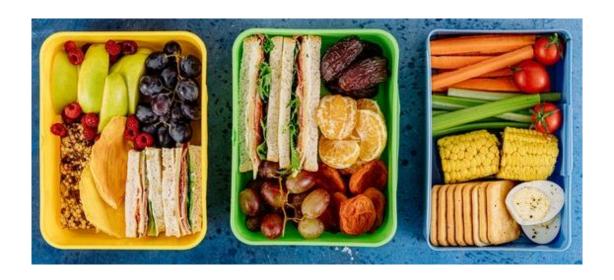

Dear Parents and Carers,

In keeping with Sunnyhill's views on healthy eating, please can you ensure that all packed lunches contain a balanced meal with a variety of healthy options.

Please do not send:

Fizzy drinks, Chocolate, Juice, Sweets

Please remember that we are a nut free school and any products containing nuts will have to be sent home. This is to ensure the safety of all of the children in our school, due to allergies.